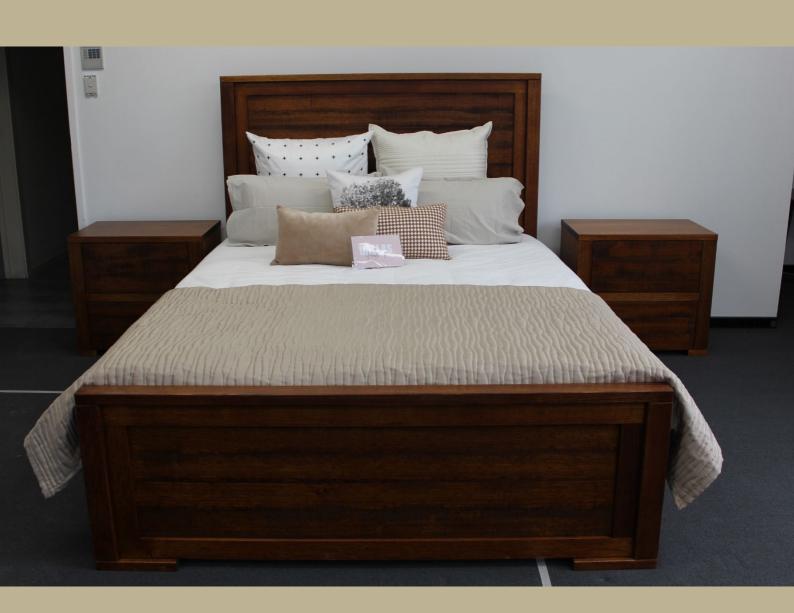

## DALLAS COLLECTION

This rustic yet contemporary design is a stunning suite that has been manufactured from rough sawn Victorian Ash Hardwood. Featuring a secret drawer hidden in the top, this range is an absolute must have. Made with push to open drawers and a cosy feel, this is a collection that anyone would dream to sleep in.

C DSBQ D Queen Complete Bed M H 1375mm W 1610mm Foot H 560mm

C DS292 D 2 Drawer Bedside M H 600mm W 685mm D445mm