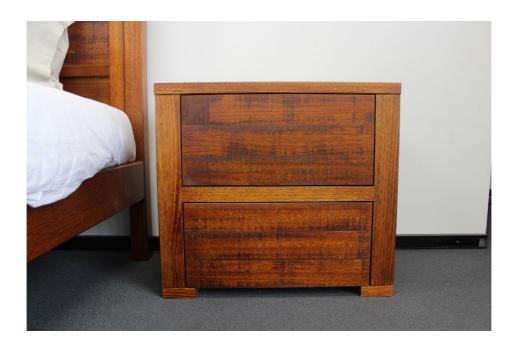

## DALLAS COLLECTION

C DS292 D 2 Drawer Bedside M H 600mm W 685mm D445mm

FLAMINGOFURNITURE.COM.AU

We are happy to make alterations if they fit in with our components and combinations (may incur an extra charge). All Flamingo Furniture products carry a full 5 year manufacturing guarantee and proudly Australian -made.