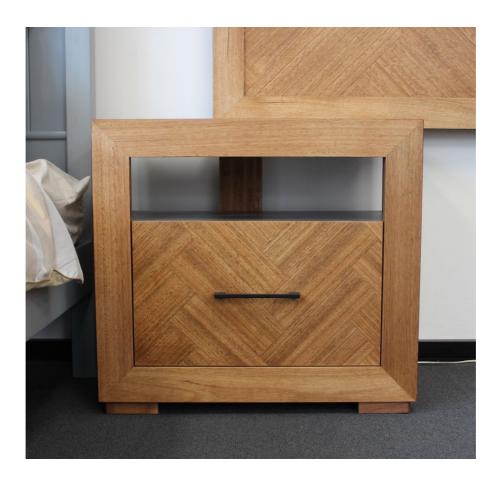

C HHHQ-EXT D Queen Extended Bed Head Only M H 850mm W 2600mm

C HH291-S D 1 Drawer 1 Shelf Bedside M H 684mm W 745mm D420mm

## HERRINGBONE HUNTER COLLECTION

C HH291-1S D 1 Drawer 1 Shelf Bedside M H 684mm W 745mm D 420mm