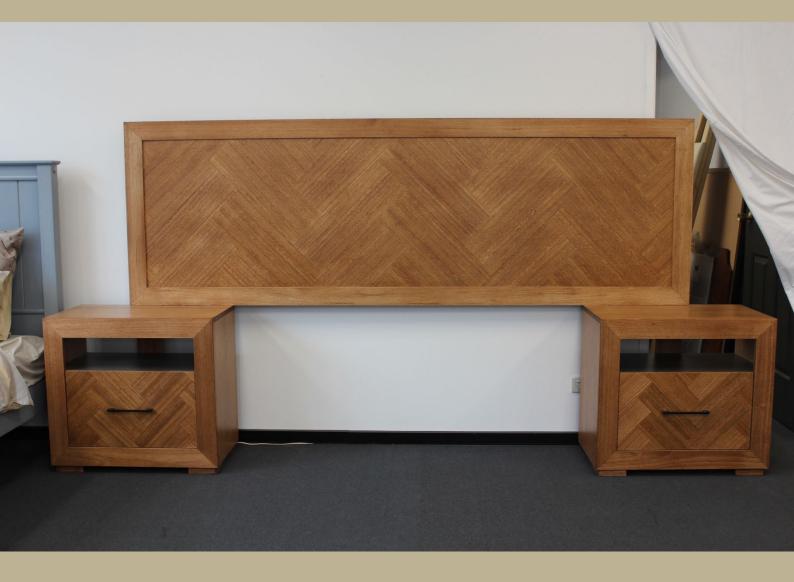

## HERRINGBONE HUNTER COLLECTION

This stunning collection is a Contemporary style bedroom suite featuring Herringbone inserts. Proudly manufactured from Mountain Ash and selected veneers, this range is simply a must have. With the beautiful parquetry design on the drawers as well as the bed head, this suite is one that truly stands out from others. Available in an extended bed head and a range of case goods, this collection is one that will have you sleeping in style.

C HHHQ-EXT D Queen Extended Bed Head Only M H 850mm W 2600mm

C HH291-S D 1 Drawer 1 Shelf Bedside M H 684mm W 745mm D420mm