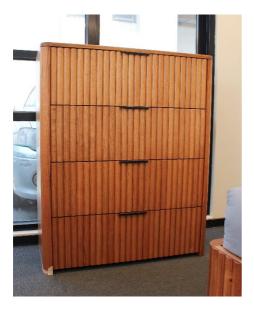

## OCEAN GROVE COLLECTION

C OC3640 D 4 Drawer Tallboy M H 1130mm W 920mm D 415mm

C OC252 D 2 Drawer Bedside M H 600mm W 640mm D 415mm

C OC5322 D 4 Drawer Dresser Base M H 750mm W 1375mm D 415mm

C OC900 D Dresser Mirror M H 1070mm W 1070mm