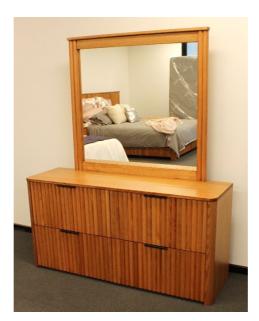

## OCEAN GROVE COLLECTION

C OC3640 D 4 Drawer Tallboy M H 1130mm W 920mm D 415mm

C OC252 D 2 Drawer Bedside M H 600mm W 640mm D 415mm

C OC5322 D 4 Drawer Dresser Base M H 750mm W 1375mm D 415mm

C OC900 D Dresser Mirror M H 1070mm W 1070mm