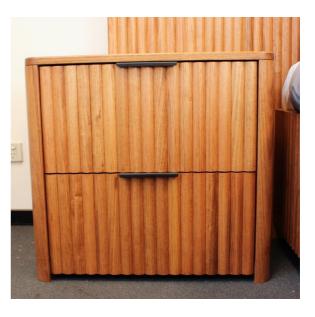

C OCEXT D Ext Bed Head

M H 1250mm W 2720mm

C OCFQ **D** Queen Bed Frame **M** H 450mm W 1630mm L 2130mm

C OC252 D 2 Drawer Bedside M H 600mm W 640mm D 415mm

## OCEAN GROVE COLLECTION

C OC3640 D 4 Drawer Tallboy M H 1130mm W 920mm D 415mm

C OC252 D 2 Drawer Bedside M H 600mm W 640mm D 415mm

C OC5322 D 4 Drawer Dresser Base M H 750mm W 1375mm D 415mm

C OC900 D Dresser Mirror M H 1070mm W 1070mm