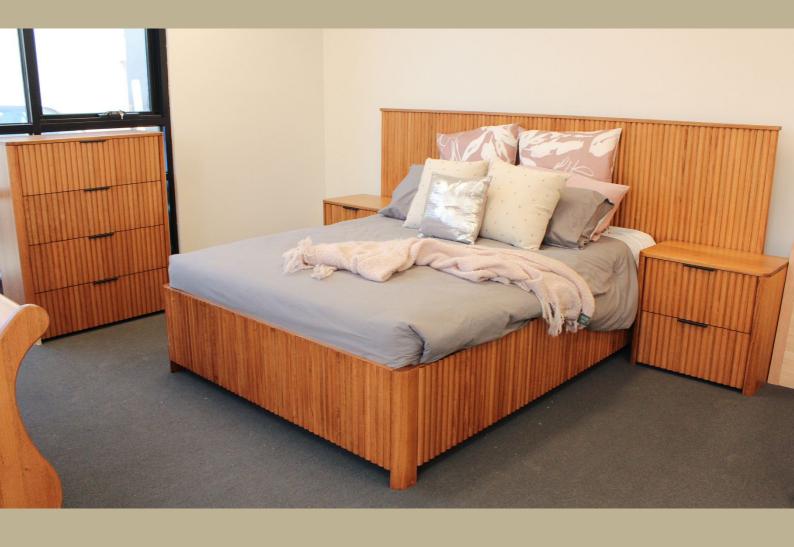

## OCEAN GROVE COLLECTION

Featured in our Designer Collection, this stunning contemporary suite has been manufactured from the finest Solid Vic Ash Hardwood. With a detailed extended bedhead and bedsides, this stylish collection is one that is unlike any other. This intricate design has been beautifully manufactured with gorgeous black, modern style handles and detailed case goods, this suite would have anyone sleeping in style.

C OCEXT D Ext Bed Head

M H 1250mm W 2720mm

C OCFQ **D** Queen Bed Frame **M** H 450mm W 1630mm L 2130mm

C OC252 D 2 Drawer Bedside M H 600mm W 640mm D 415mm