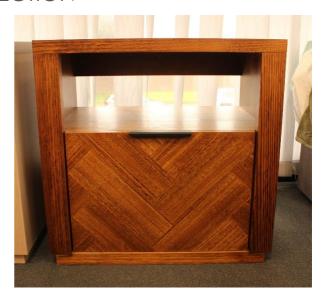

## RILEY COLLECTION

C RI3940 D Tallboy
M H 1030mm W 1000mm D430mm

C RI231B-1S D 1 Blanket Drawer 1 Shelf Bedside

M H 590mm W 600mm D430mm

C RI231 D 1 Drawer Bedside M H 590mm W 600mm D430mm

C RI232-1B D 1 Std Drawer 1 Blanket Drawer Bedside
M H 590mm W 600mm D430mm