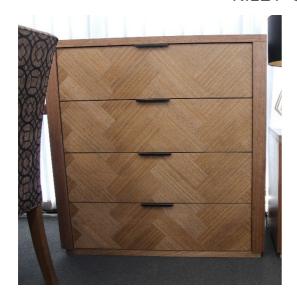

## RILEY COLLECTION

C RI3940 D Tallboy
M H 1030mm W 1000mm D430mm

C RI231B-1S D 1 Blanket Drawer 1 Shelf Bedside

M H 590mm W 600mm D430mm

C RI231 D 1 Drawer Bedside M H 590mm W 600mm D430mm

C RI232-1B D 1 Std Drawer 1 Blanket Drawer Bedside
M H 590mm W 600mm D430mm