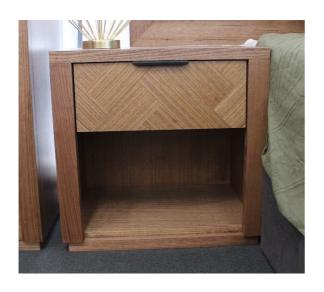

C RIEXT D Ext Bed Head

M Head H 850mm W 2400mm

C RI7033 **D** 6 Drawer Dresser **M** H 810mm W 1800mm D430mm

C RI231 D 1 Drawer Bedside M H 590mm W 600mm D430mm

## RILEY COLLECTION

C RI3940 D Tallboy
M H 1030mm W 1000mm D430mm

C RI231B-1S D 1 Blanket Drawer 1 Shelf Bedside

M H 590mm W 600mm D430mm

C RI231 D 1 Drawer Bedside M H 590mm W 600mm D430mm

C RI232-1B D 1 Std Drawer 1 Blanket Drawer Bedside
M H 590mm W 600mm D430mm