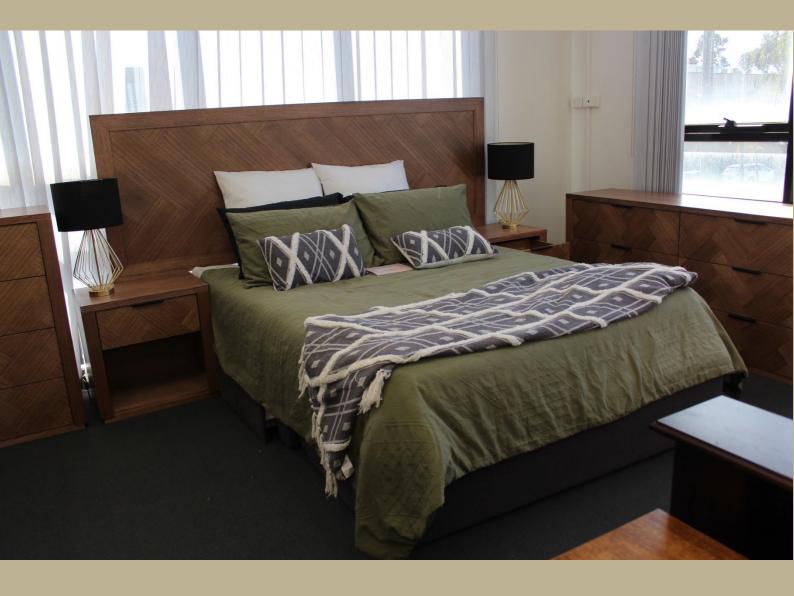

## RILEY COLLECTION

Our gorgeous Riley Collection is one that will have you sleeping in luxury and style. Crafted from the finest Vic Ash and selected veneers, this stunning design includes the most beautiful parquetry design featured in the head board and drawer fronts on our case goods. This contemporary design is available in a range of hardwood stain colours and is available in a range of bed sizes. Pictured in the stain Coco.

C RIEXT D Ext Bed Head

M Head H 850mm W 2400mm

C RI7033 **D** 6 Drawer Dresser **M** H 810mm W 1800mm D430mm

C RI231 D 1 Drawer Bedside M H 590mm W 600mm D430mm