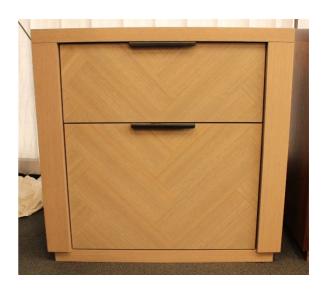

## RILEY COLLECTION

Our gorgeous Riley Collection is one that will have you sleeping in luxury and style. Crafted from the finest Vic Ash and selected veneers, this stunning design includes the most beautiful parquetry design featured in the head board and drawer fronts on our case goods. This contemporary design is available in a range of hardwood stain colours and is available in a range of bed sizes. Pictured in the stain Coco.

## RILEY COLLECTION

C RI3940 D Tallboy
M H 1030mm W 1000mm D430mm

C RI231B-1S D 1 Blanket Drawer 1 Shelf Bedside

M H 590mm W 600mm D430mm

C RI231 D 1 Drawer Bedside M H 590mm W 600mm D430mm

C RI232-1B D 1 Std Drawer 1 Blanket Drawer Bedside
M H 590mm W 600mm D430mm